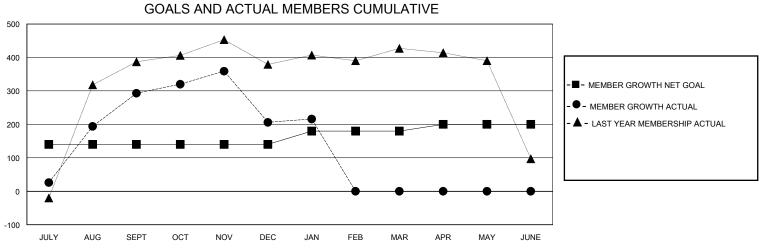

## MONTHLY MEMBERSHIP PROGRESS REPORT

District 325 J

GMT: LOCATION NEPAL GMT CA

| O             |               |             | ,             |                       |                        |                         | 01111 071                                          |  |
|---------------|---------------|-------------|---------------|-----------------------|------------------------|-------------------------|----------------------------------------------------|--|
| Clubs         |               |             |               | Members               |                        |                         |                                                    |  |
|               | RESULTS FOR   | R 2023-2024 |               | RESULTS FOR 2023-2024 |                        |                         |                                                    |  |
| QUARTER       | NEW CLUB GOAL | NEW CLUBS   | DROPPED CLUBS | QUARTER MEME          | BER GROWTH NET<br>GOAL | MEMBER GROWTH<br>ACTUAL | DROPPED<br>MEMBERS ACTUAL<br>(including transfers) |  |
| JULY/AUG/SEPT | 15            | 12          | 0             | JULY/AUG/SEPT         | 140                    | 384                     | 91                                                 |  |
| OCT/NOV/DEC   | 0             | 3           | 4             | OCT/NOV/DEC           | 0                      | 120                     | 205                                                |  |
| JAN/FEB/MAR   | 3             | 0           | 1             | JAN/FEB/MAR           | 40                     | 33                      | 22                                                 |  |
| APR/MAY/JUNE  | 2             | 0           | 0             | APR/MAY/JUNE          | 20                     | 0                       | 0                                                  |  |