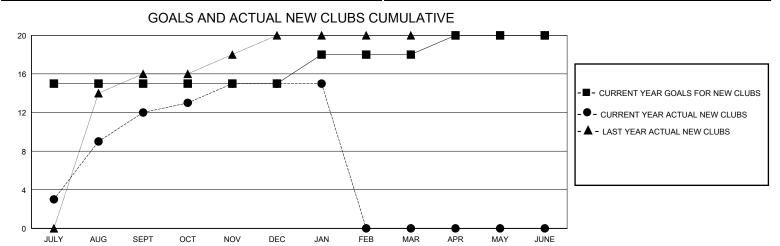

## MONTHLY MEMBERSHIP PROGRESS REPORT

District 325 J

GMT: LOCATION NEPAL GMT CA

| O             |               |             | ,             |                       |                        |                         | 01111 071                                          |  |
|---------------|---------------|-------------|---------------|-----------------------|------------------------|-------------------------|----------------------------------------------------|--|
| Clubs         |               |             |               | Members               |                        |                         |                                                    |  |
|               | RESULTS FOR   | R 2023-2024 |               | RESULTS FOR 2023-2024 |                        |                         |                                                    |  |
| QUARTER       | NEW CLUB GOAL | NEW CLUBS   | DROPPED CLUBS | QUARTER MEME          | BER GROWTH NET<br>GOAL | MEMBER GROWTH<br>ACTUAL | DROPPED<br>MEMBERS ACTUAL<br>(including transfers) |  |
| JULY/AUG/SEPT | 15            | 12          | 0             | JULY/AUG/SEPT         | 140                    | 384                     | 91                                                 |  |
| OCT/NOV/DEC   | 0             | 3           | 4             | OCT/NOV/DEC           | 0                      | 120                     | 205                                                |  |
| JAN/FEB/MAR   | 3             | 0           | 1             | JAN/FEB/MAR           | 40                     | 33                      | 22                                                 |  |
| APR/MAY/JUNE  | 2             | 0           | 0             | APR/MAY/JUNE          | 20                     | 0                       | 0                                                  |  |